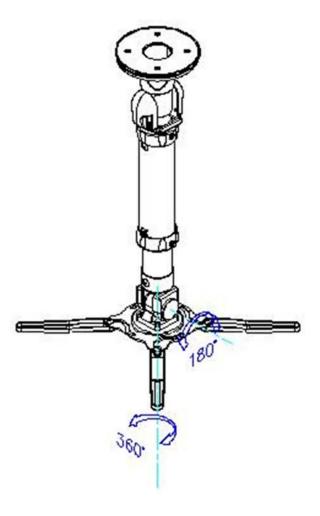

## **Features**

- Universal spider mount design
- Full tilt and swivel functionality
- Cables can be routed through the tubes
- Adjustable ceiling tube can be extended from 19.2" to 23" off the ceiling
- Color: Black
- Max size: 15.3" in diameter
- · Weight Capacity: 10lbs.